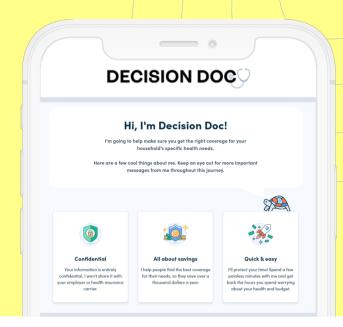

## Choosing your health plan just got easier.

Decision  $Doc^{TM}$  will help you select the health plan that best matches your specific needs.

## Scan to get started

www.myhyke.com/holycross2024

Scan or click your unique Decision Doc link and answer a series of questions about you and your family's specific medical needs.

Receive an instant report showing you which plan will save you the most money. Edit responses to see how different medical needs may change your results.

Save your report and use use the information to make an informed health plan selection. If you have questions, reach out to: questions@letshyke.com.

The information you share is completely confidential, and your personal information is never shared. Keep in mind, the Decision Doc recommendation assumes your provider is in-network. Please verify whether your healthcare providers are part of the network for the Plan you're interested in by using the Find A Provider tool on the Harvard Pilgrim website or contacting Harvard Pilgrim directly for assistance.